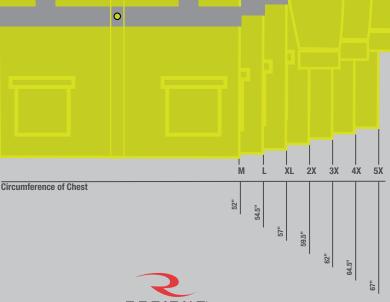

## ANSI/ISEA 107-2010 CLASS 3 RAINWEAR SIZING CHART

## **RAINWEAR - JACKETS**

|                                | M (38/40) | L (42/44) | XL (46/48) | XXL (50/52) | 3XL ( 54/56) | 4XL (58/60) | 5XL (62/64) |
|--------------------------------|-----------|-----------|------------|-------------|--------------|-------------|-------------|
| Sleeve Length from Center Neck | 37"       | 38"       | 38.5"      | 39.5"       | 40.25"       | 41"         | 41.75"      |
| Length*                        | 32.5"     | 33"       | 33.5"      | 34"         | 34.5"        | 35"         | 35.5"       |

 $\sim$ 

Chest circumference is measurement of front and back width at horizontal reflective stripe.

Sleeve measurement is from center of neck at base of collar to edge of cuff along outside edge of jacket.