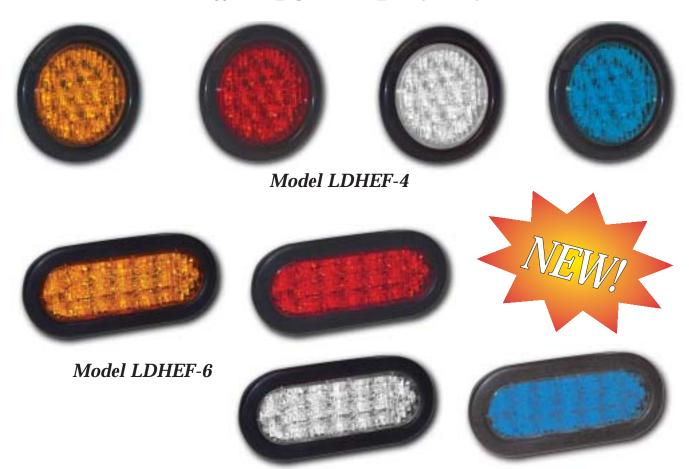

## **Specifications:**

- Random or Alternating selectable flash sequence
- "Potted", solid state components
- Rated for over 100,000 hours of use
- Extremely low amp draw
- Protected against moisture and contaminates
- Protected against voltage spikes
- High, impact resistant, polycarbonate housing
- Protected against shock and vibration
- Ideal for construction vehicles, utility vehicles, DOT and municipal vehicles
- Meets SAE J1318 and J845

- Meets SAE J1318 and J845
- Flash Rate: 72/min (Quint)
- Voltage: 12/24V DC
- Operating Temp.: -22°F to + 149°F
- AMP Draw: Less than 0.8 amps
- Colors: Amber, Red, Clear, Blue
- Non-Flashing LED Heads are available:

4" Round: Part# LDH394

6" Oval: Part# LDH392

Dimensions: LDHEF-4

4" Round: 4.3 in x 1.75 in

Weight: 0.5 lbs

**Dimensions: LDHEF-6** 

6.5" Oval: 6.44 in x 1.9 in x 2.36 in

Weight: 0.5 lbs