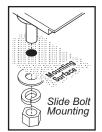

This lightbar mounts with 3 bolts, affixed to mounting plates that slide into the track on the bottom of the lightbar base. Figures 1 and 1a show how the slide bolt assembly slides into your lightbars base and mounts onto the vehicle. Use an appropriately sized drill bit sized for a  $1/2 - 13 \times 2^{\circ}$  bolt, to drill the mounting holes. When you secure the slide bolts to the bottom of the lightbar base, be sure the outside bolts are spaced far enough apart and near enough to the ends of the vehicle roof.

### Fig. 1 / Slide Bolt Mount:

1. Remove one lightbar endcap.

2. Insert slide bolts into base, slide them across to their mounting position and secure with set screws

**3.** Position the lightbar onto the vehicle and mark the four bolt hole locations on the mounting surface