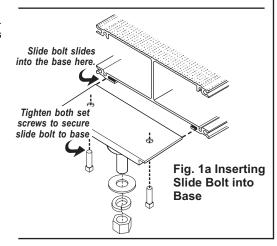

This lightbar mounts with 3 bolts, affixed to mounting plates that slide into the track on the bottom of the lightbar base. Figures 1 and 1a show how the slide bolt assembly slides into your lightbars base and mounts onto the vehicle. Use an appropriately sized drill bit sized for a  $1/2 - 13 \times 2^{\circ}$  bolt, to drill the mounting holes. When you secure the slide bolts to the bottom of the lightbar base, be sure the outside bolts are spaced far enough apart and near enough to the ends of the vehicle roof.

### Fig. 1 / Slide Bolt Mount:

1. Remove one lightbar endcap.

2. Insert slide bolts into base, slide them across to their mounting position and secure with set screws

**3.** Position the lightbar onto the vehicle and mark the four bolt hole locations on the mounting surface

4. Drill the four holes with an appropriately sized drill bit

5. Replace end cap and insert bolts into their 4 mounting holes and secure the lightbar with supplied hardware