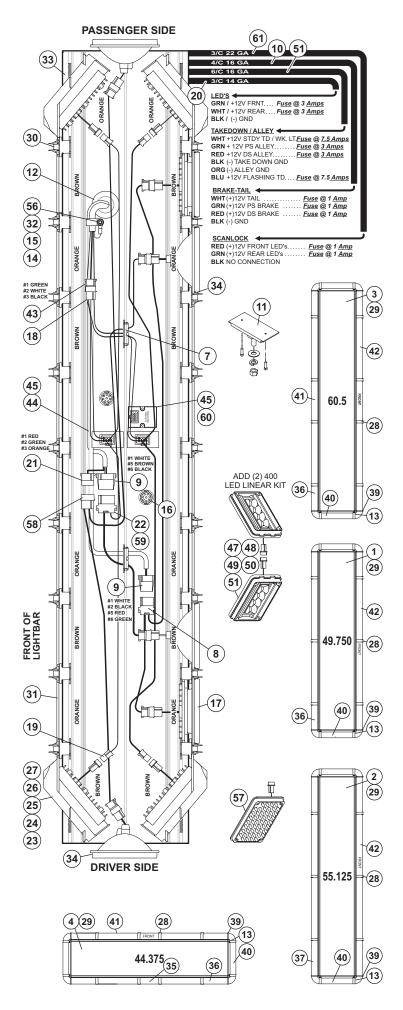

#### **Operation:**

Operation of the function wires in the cables exiting the lightbar is outlined below. Applying +12 volts DC to these wires will activate their function. Refer to the parts illustration for fusing information. Any unused wire should be capped off.

| LED CABLE:<br>3 conductor  | <b>GREEN:</b> Activates the FRONT LED's.<br><b>WHITE:</b> Activates the REAR LED's.                                                                                                                  |
|----------------------------|------------------------------------------------------------------------------------------------------------------------------------------------------------------------------------------------------|
| TAKEDOWN/ALLE              | Y:                                                                                                                                                                                                   |
| 6 conductor:               | WHITE: Activates (Steady) TAKEDOWNS and WORKLIGHTS<br>GREEN: Activates the PASSENGER SIDE ALLEY LIGHTS<br>RED: Activates the DRIVER SIDE ALLEY LIGHTS<br>BLUE: Activates the TAKEDOWNS in FLASH MODE |
| BRAKE-TAIL:<br>4 conductor | WHITE: Activates the TAIL LIGHTS<br>GREEN: Activates the PASSENGER SIDE BRAKE LIGHT<br>RED: Activates the DRIVER SIDE BRAKE LIGHT                                                                    |
| SCANLOCK:<br>3 conductor   | RED: Scan-Lock™ Flash pattern selection for the FRONT LED's<br>GREEN: Scan-Lock™ Flash pattern selection for the REAR LED's                                                                          |

#### Scan-Lock<sup>™</sup> / Flash Pattern Selection:

The RED wire is the Scan-Lock<sup>™</sup> wire for FRONT LED's. The GREEN wire is the Scan-Lock<sup>™</sup> wire for REAR LED's. LED's must be on for Scan-Lock<sup>™</sup> to work.

**TO CHANGE PATTERNS:** To cycle forward to the next pattern: Apply +VBAT to the "*Scan-Lock*<sup>™</sup> wire for less than 1 second and release. To cycle back to the previous pattern: Apply +VBAT to the *Scan-Lock*<sup>™</sup> wire for more than 1 second and release.

**TO CHANGE THE DEFAULT PATTERN:** When the desired pattern is active, allow it to run for more than 5 seconds. The lighthead will now display this pattern when activated.

**TO RESTORE THE FACTORY DEFAULT PATTERN:** With power to the lightheads off, apply +VBAT to the *Scan-Lock*<sup>™</sup> wire. While still applying +VBAT to the *"Scan-Lock*<sup>™</sup> wire, turn power to the lightheads back on. The factory default pattern should now be displayed.